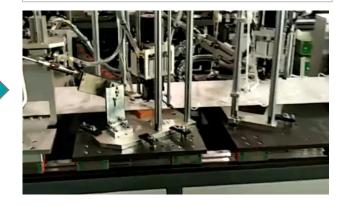

#### 1. Introduction:

This mask making machine can realize automation control, which includes automatic nonwoven fabrics unreeling, automatic pleating, slicing, earloop welding and product-sending out processes.

Ear loop welding capacity: 40-60pcs/min

Main machine\*1 set

Earloop welding machine\*2 sets

Surgical mask making machine

Nonwoven Fabrics Unreeling

slicing

Feeding to welding station

Earloop welding