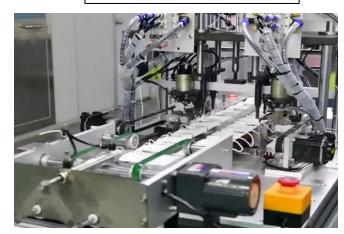

#### 1. Introduction:

This mask making machine can realize automation control, which includes automatic nonwoven fabrics unreeling, automatic pleating, slicing, earloop welding and product-sending out processes.

#### 2. Specification:

Net Weight:  $\leq 5000$ KG;

Input: AC220V,50Hz;

Power:  $\leq 6 \text{kw}$ ;

Air pressure & consumption: 0.5-0.6Mpa, 0.03m<sup>3</sup>/

Dimension: L4600mm\*W4500mm\*H1800mm;

Machine capacity: 80~120pcs/min

Ear loop welding capacity: 40-60pcs/min

Main machine\*1 set

Earloop welding machine\*2 sets

Surgical mask making machine

Nonwoven Fabrics Unreeling

slicing

Feeding to welding station

Earloop welding