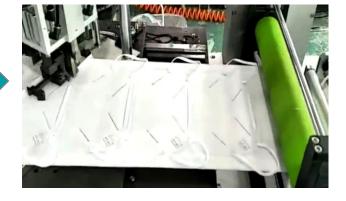

Ear loop welding capacity: 40-60pcs/min

Main machine\*1 set

Earloop welding machine\*2 sets

Surgical mask making machine

Nonwoven Fabrics Unreeling

slicing

Feeding to welding station

Earloop welding

Finished product