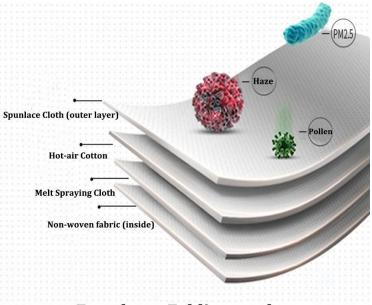

cess:

- We can offer packing total solution, to automate the production process with more automation and effectiveness.
- Six axis mini robot or SCARA robot as option
- Surgical mask packing unit:

Pillow packing machine

Independent package

Bulk packing









#### **Automatic Folded mask making machine:**

#### 1. Introduction:

This mask making machine can realize automation control, which includes automatic nonwoven fabrics unreeling, automatic loading nose clip, elastic (flying shear), earloop welding, fold forming, sealing(flying shear) and printing processes.

The finished products are comfortable to wear, perfectly attach onto face without any oppression feeling, suited for medical industry, electronics industry, mining industry, construction industry and catering industry.





#### Four-layer Folding mask

#### 2. Specification:

Electrical Design: TRIO controller +ESTUN servo

Input: AC220V,50Hz;

Power: ≤6kw;

Air pressure & consumption: 0.5-0.6Mpa, 0.03m³/min;

Dimension: L9000mm\*W1500mm\*H2100mm;

Machine capacity: 65pcs/min

Edge banding accuracy: ±0.5mm

Ear loop welding accuracy: ±1mm



We are offering Reliability, Accuracy & Efficiency!

Copyright © 2018 Estun Automation. All rights reserved.



## **Automatic Folded mask making machine:**

1 Nonwoven Fabrics Unreeling



**2** Earloop Cutting



Welding



4 Folding/Pleating



5 Sealing/Cutting



6 Packing





# **Automatic Folded mask making machine:**





10

# **Automatic Folded mask making machine:**





#### 3. Advantage:

- This machine implemented by using EtherCAT fieldbus, can realize