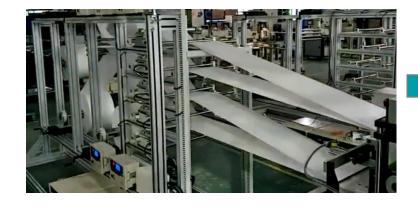

#### 1. Introduction:

This mask making machine can realize automation control, which includes automatic nonwoven fabrics unreeling, automatic pleating, slicing, earloop welding and product-sending out processes.

Ear loop welding capacity: 40-60pcs/min

Main machine\*1 set

Earloop welding machine\*2 sets

Surgical mask making machine

Nonwoven Fabrics Unreeling

slicing

Feeding to welding station

Earloop welding