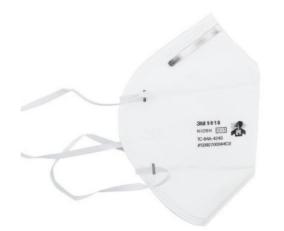

#### 1. Introduction:

This mask making machine can realize automation control, which includes automatic nonwoven fabrics unreeling, automatic pleating, slicing, earloop welding and product-sending out processes.

The finished products are comfortable to wear, perfectly attach onto face without any oppression feeling, suited for medical industry, electronics industry, mining industry, construction industry and catering industry.

#### 1. Introduction:

This mask making machine can realize automation control, which includes automatic nonwoven fabrics unreeling, automatic loading nose clip, elastic (flying shear), earloop welding, fold forming, sealing(flying shear) and printing processes.