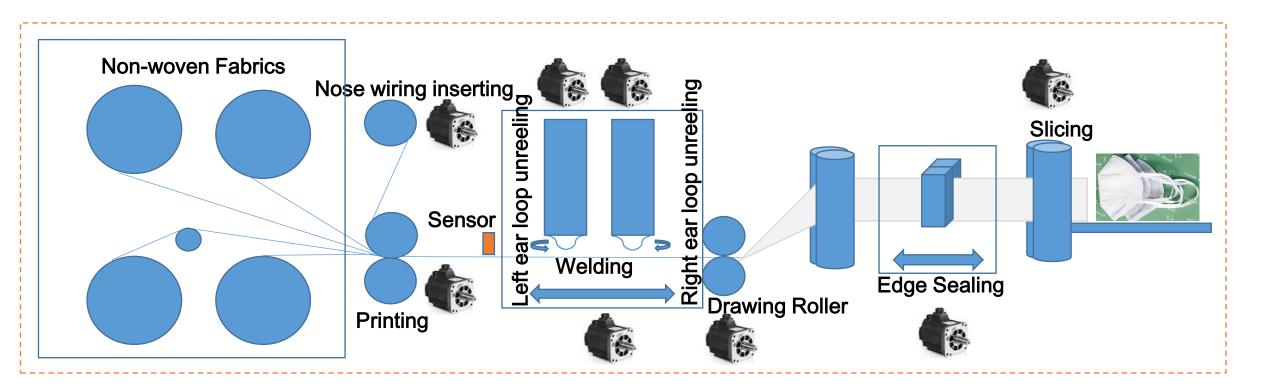

#### 1. Introduction:

This mask making machine can realize automation control, which includes automatic nonwoven fabrics unreeling, automatic loading nose clip, elastic (flying shear), earloop welding, fold forming, sealing(flying shear) and printing processes.

## **Automatic Folded mask making machine:**

1 Nonwoven Fabrics Unreeling

**2** Earloop Cutting

Welding

4 Folding/Pleating

5 Sealing/Cutting

6 Packing