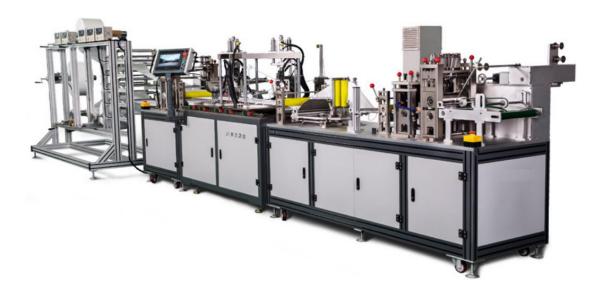

#### 1. Introduction:

This mask making machine can realize automation control, which includes automatic nonwoven fabrics unreeling, automatic loading nose clip, elastic (flying shear), earloop welding, fold forming, sealing(flying shear) and printing processes.

#### 2. Specification:

Electrical Design: TRIO controller +ESTUN servo

Input: AC220V,50Hz;

Power: ≤6kw;

Air pressure & consumption: 0.5-0.6Mpa, 0.03m³/min;

Dimension: L9000mm\*W1500mm\*H2100mm;

Machine capacity: 65pcs/min

## **Automatic Folded mask making machine:**

1 Nonwoven Fabrics Unreeling

**2** Earloop Cutting

Welding

4 Folding/Pleating

5 Sealing/Cutting

6 Packing