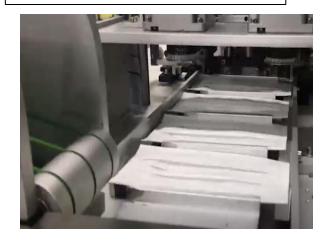

Ear loop welding capacity: 40-60pcs/min

Main machine\*1 set

Earloop welding machine\*2 sets

Surgical mask making machine

Nonwoven Fabrics Unreeling

slicing

Feeding to welding station

Earloop welding

Finished product