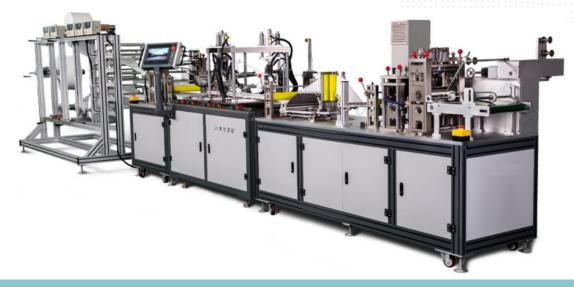

#### 1. Introduction:

This mask making machine can realize automation control, which includes automatic nonwoven fabrics unreeling, automatic pleating, slicing, earloop welding and product-sending out processes.

#### 2. Specification:

Net Weight:  $\leq 5000$ KG;

Input: AC220V,50Hz;

Power:  $\leq 6 \text{kw}$ ;

Air pressure & consumption: 0.5-0.6Mpa, 0.03m<sup>3</sup>/

Dimension: L4600mm\*W4500mm\*H1800mm;

Machine capacity: 80~120pcs/min

Ear loop welding capacity: 40-60pcs/min

Main machine\*1 set

Earloop welding machine\*2 sets

Surgical mask making machine

Nonwoven Fabrics Unreeling

slicing

Feeding to welding station

Earloop welding