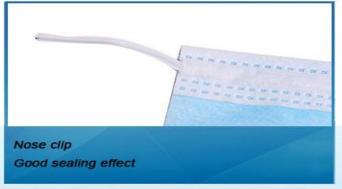

#### 1. Introduction:

This mask making machine can realize automation control, which includes automatic nonwoven fabrics unreeling, automatic loading nose clip, elastic (flying shear), earloop welding, fold forming, sealing(flying shear) and printing processes.

Edge banding accuracy: ±0.5mm

Ear loop welding accuracy: ±1mm

We are offering Reliability, Accuracy & Efficiency!

Copyright © 2018 Estun Automation. All rights reserved.