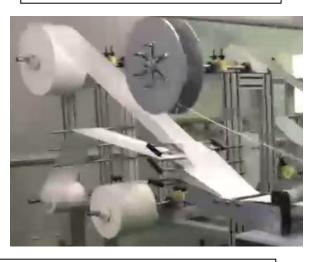

#### 1. Introduction:

This mask making machine can realize automation control, which includes automatic nonwoven fabrics unreeling, automatic pleating, slicing, earloop welding and product-sending out processes.

Ear loop welding capacity: 40-60pcs/min

Main machine\*1 set

Earloop welding machine\*2 sets

Surgical mask making machine

Nonwoven Fabrics Unreeling

slicing

Feeding to welding station

Earloop welding