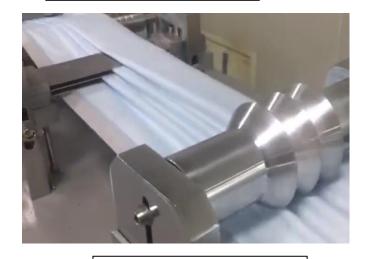

Ear loop welding capacity: 40-60pcs/min

Main machine\*1 set

Earloop welding machine\*2 sets

Surgical mask making machine

Nonwoven Fabrics Unreeling

slicing

Feeding to welding station

Earloop welding

Finished product