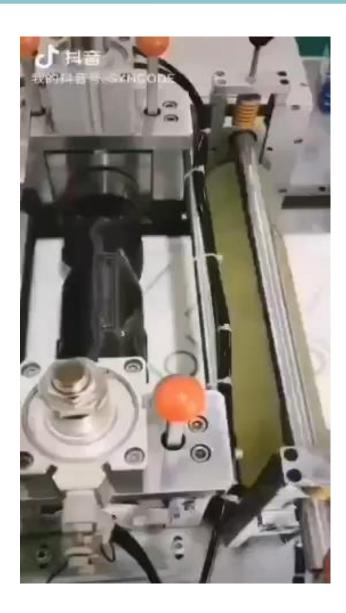

#### 1. Introduction:

This mask making machine can realize automation control, which includes automatic nonwoven fabrics unreeling, automatic loading nose clip, elastic (flying shear), earloop welding, fold forming, sealing(flying shear) and printing processes.

## **Automatic Folded mask making machine:**

1 Nonwoven Fabrics Unreeling

**2** Earloop Cutting

Welding

4 Folding/Pleating

5 Sealing/Cutting

6 Packing