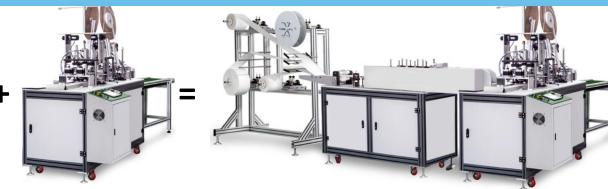

Ear loop welding capacity: 40-60pcs/min

Main machine\*1 set

Earloop welding machine\*2 sets

Surgical mask making machine

Nonwoven Fabrics Unreeling

slicing

Feeding to welding station

Earloop welding

## 4. Back-end packing process:

- We can offer packing total solution, to automate the production process with more automation and effectiveness.
- Six axis mini robot or SCARA robot as option
- Surgical mask packing unit: