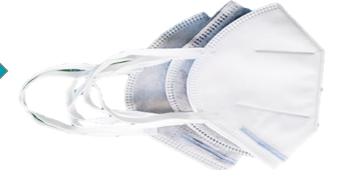

#### Four-layer Folding mask

The finished products are comfortable to wear, perfectly attach onto face without any oppression feeling, suited for medical industry, electronics industry, mining industry, construction industry and catering industry.