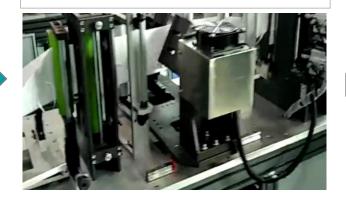

Ear loop welding capacity: 40-60pcs/min

Main machine\*1 set

Earloop welding machine\*2 sets

Surgical mask making machine

Nonwoven Fabrics Unreeling

slicing

Feeding to welding station

Earloop welding