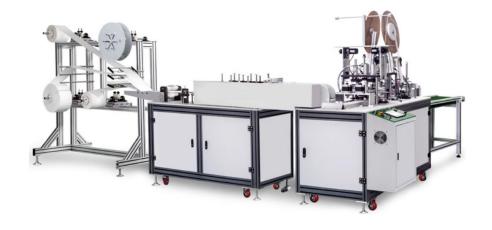

#### 1. Introduction:

This mask making machine can realize automation control, which includes automatic nonwoven fabrics unreeling, automatic pleating, slicing, earloop welding and product-sending out processes.

#### 2. Specification:

Net Weight:  $\leq 5000$ KG;

Input: AC220V,50Hz;

Power:  $\leq 6 \text{kw}$ ;

Air pressure & consumption: 0.5-0.6Mpa, 0.03m<sup>3</sup>/

Dimension: L4600mm\*W4500mm\*H1800mm;

Machine capacity: 80~120pcs/min

Ear loop welding capacity: 40-60pcs/min

Main machine\*1 set

Earloop welding machine\*2 sets

Surgical mask making machine

Nonwoven Fabrics Unreeling

slicing

Feeding to welding station

Earloop welding