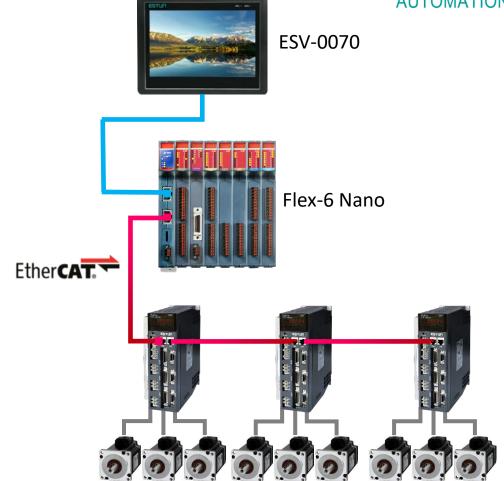

#### 3. Advantage:

- This machine implemented by using EtherCAT fieldbus, can realize the high-precision positioning, comparing to conventional PLC products, new Trio solution optimizes the CAM curve, make it easier to use and more efficient in an existing process.
- The solution takes new generation Summa series servo drives, combined with EM3A high responsive servo motor, satisfy high-end requirements.
- Full automatic control, one person can be on duty more than one machine, production efficiency is high.
- Maintenance free, we can provide 7\*24 online technical support.

#### 3. Advantage:

- This machine implemented by using EtherCAT fieldbus, can realize
  the high-precision positioning, comparing to conventional PLC
  products, new Trio solution optimizes the CAM curve, make it easier
  to use and more efficient in an existing process.
- The solution takes new generation Summa series servo drives, combined with EM3A high responsive servo motor, satisfy high-end requirements.
- Standardizing HMI, motion monitoring, flexible for different type of mask production, easy to change any of the relevant configuration parameters.
- It can provide professional ECULID vision inspect system, in order to achieve the nose wiring detection, length inspection, welding position inspection and elastic tightness inspection.
- Full automatic control, one person can be on duty more than one machine, production efficiency is high.
- Maintenance free, we can provide 7\*24 online technical support.