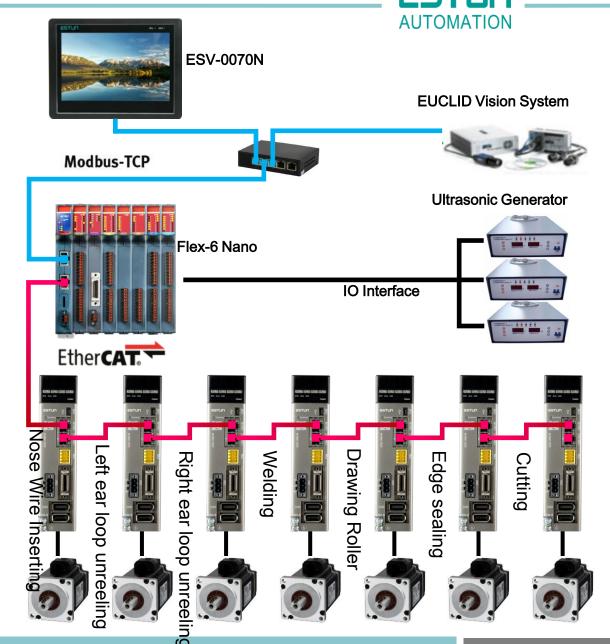

#### 3. Advantage:

- This machine implemented by using EtherCAT fieldbus, can realize the high-precision positioning, comparing to conventional PLC products, new Trio solution optimizes the CAM curve, make it easier to use and more efficient in an existing process.
- The solution takes new generation Summa series servo drives, combined with EM3A high responsive servo motor, satisfy high-end requirements.
- Full automatic control, one person can be on duty more than one machine, production efficiency is high.
- Maintenance free, we can provide 7\*24 online technical support.

#### 3. Advantage:

- This machine implemented by using EtherCAT fieldbus, can realize
  the high-precision positioning, comparing to conventional PLC
  products, new Trio solution optimizes the CAM curve, make it easier
  to use and more efficient in an existing process.
- The solution takes new generation Summa series servo drives, combined with EM3A high responsive servo motor, satisfy high-end requirements.
- Standardizing HMI, motion monitoring, flexible for different type of mask production, easy to change any of the relevant configuration parameters.
- It can provide professional ECULID vision inspect system, in order to achieve the nose wiring detection, length inspection, welding position inspection and elastic tightness inspection.
- Full automatic control, one person can be on duty more than one machine, production efficiency is high.
- Maintenance free, we can provide 7\*24 online technical support.