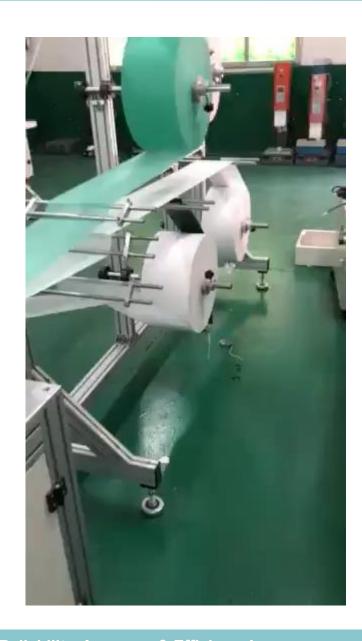

#### 1. Introduction:

This mask making machine can realize automation control, which includes automatic nonwoven fabrics unreeling, automatic loading nose clip, elastic (flying shear), earloop welding, fold forming, sealing(flying shear) and printing processes.

## **Automatic Folded mask making machine:**

1 Nonwoven Fabrics Unreeling

**2** Earloop Cutting

Welding

4 Folding/Pleating

5 Sealing/Cutting

6 Packing